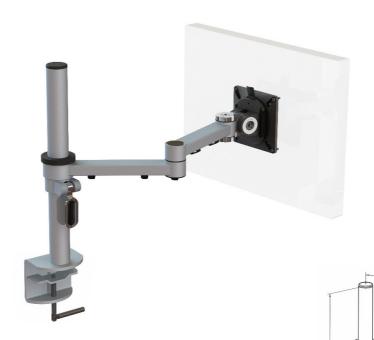

## XSTREAM dual beam with standard clamp post

## **Product Specification**

| Product code          | XSTREAMPMCOMB01S - silver                           |
|-----------------------|-----------------------------------------------------|
| Weight capacity       | 10kg                                                |
| Max forward extension | 460mm                                               |
| VESA                  | 75mm & 100mm VESA compliant                         |
| Maximum Screen Size   | 30"                                                 |
| Movement              | Height adjustment, tilt, swivel, rotation and reach |
| Height adjustment     | Max height adjustment 430mm from desk top           |
| Fixings               | Supplied with standard clamp post                   |

## **Additional Information**

| Dual beam monitor arm with manual height adjustment  |  |
|------------------------------------------------------|--|
| Additional +/- 70mm available with ratchet mechanism |  |
| Lockable quick release VESA function                 |  |
| Compact – folds back into a space of 40mm            |  |
| Silver – XSTREAMPMCOMB01S - RAL code 9006            |  |
| White – XSTREAMPMCOMB01W - RAL code 9010             |  |
| Black – XSTREAMPMCOMB01B - RAL code 9005             |  |

desk thickness 0 - 60

max. 430 to desk

Ergo 01235 773373 www.ergoltd.co.uk sales@ergoltd.co.uk